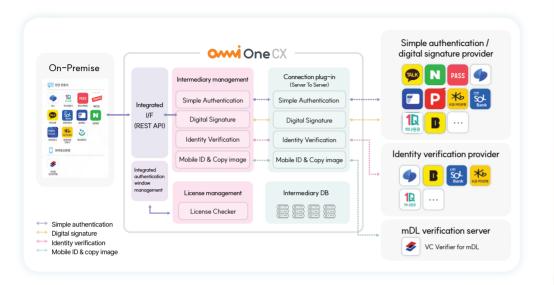

#### SERVICE OVERVIEW

#### One CX

Integrated authentication service

Identity Verification Using a Certificate / Mobile ID / Digital Certificates / Private Authentication / Card Verification All provided through a single integrated authentication

window with just one contract.

#### **FEATURES**

OmniOne CX enables easy connection and management.