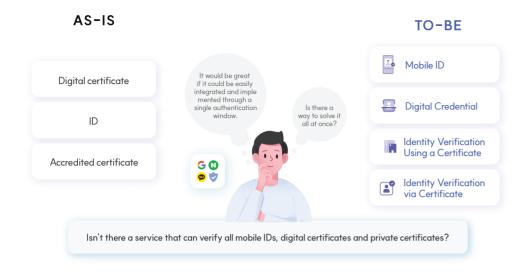

#### Integrated authentication service

All Mobile IDs, Digital Certificates, and Private Credentials in a Single Authentication Window!

#### One CX

Integrated authentication service

Identity Verification Using a Certificate / Mobile ID / Digital Certificates / Private Authentication / Card Verification All provided through a single integrated authentication