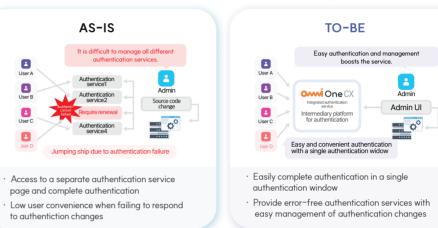

### BENEFITS

| C                                                                    | Seamless Integration                              | By providing standardized APIs, all authentication services can be integrated with just a single setup.                                                                                 |
|----------------------------------------------------------------------|---------------------------------------------------|-----------------------------------------------------------------------------------------------------------------------------------------------------------------------------------------|
|                                                                      | Convenience for<br>Internal and<br>External Users | With unified management and settlement, internal management resources are reduced. Users can authenticate using their existing apps without needing to install additional applications. |
| *                                                                    | Wide Selection                                    | Choose from Mobile ID, Digital Certificates, Private Authentication,<br>or Card Verification and offer only the services that best suit<br>your user's needs.                           |
| $\stackrel{\uparrow}{\leftarrow} \stackrel{\downarrow}{\rightarrow}$ | Easy Scalability                                  | Effortlessly expand to support new IDs and private authentication services.                                                                                                             |

#### **FEATURES**

OmniOne CX enables easy connection and management.